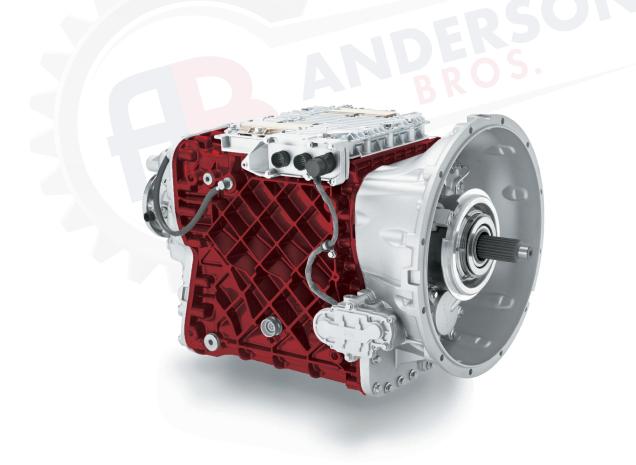

## **Volvo I-Shift Transmission Identification**

| AT                                      | 0                                            | XX                                                                                             | 12                | С               |
|-----------------------------------------|----------------------------------------------|------------------------------------------------------------------------------------------------|-------------------|-----------------|
| Automated<br>Mechanical<br>Transmission | O = Overdrive<br>No Letter<br>= Direct Drive | Maximum Input<br>Torque Nm (lb-ft)<br>25 = 2500 (1850)<br>28 = 2800 (2050)<br>31 = 3100 (2300) | Forward<br>Speeds | Design<br>Level |

## Nomenclature and Ratios:

The I-Shift transmission is available in four configurations:

- AT2512C Direct Drive for Volvo D11 and D13 Engines
- ATO2512C Overdrive for Volvo D11 and D13 Engines
- AT2812C Direct Drive for Volvo D16 Engine
- ATO3112C Overdrive for Volvo D 16 Engine